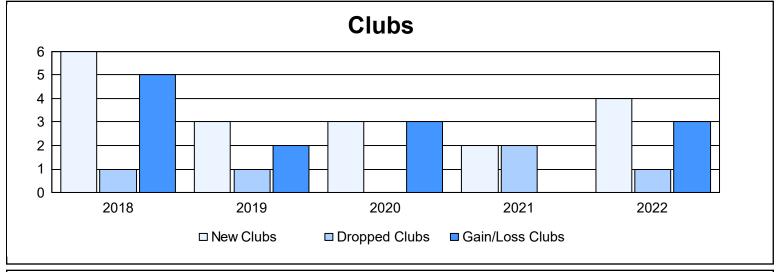

District 108AB As of June 2022 Cumulative

| Year      | New<br>Clubs | Dropped<br>Clubs | Gain/<br>Loss<br>Clubs | New<br>Members | Charter<br>Members | Reinstate<br>Members | Transfer<br>Members | Total<br>Member<br>Added | Total<br>Members<br>Dropped | Gain/<br>Loss<br>Members |
|-----------|--------------|------------------|------------------------|----------------|--------------------|----------------------|---------------------|--------------------------|-----------------------------|--------------------------|
| 2017-2018 | 6            | 1                | 5                      | 246            | 156                | 9                    | 22                  | 433                      | 273                         | 160                      |
| 2018-2019 | 3            | 1                | 2                      | 283            | 79                 | 12                   | 26                  | 400                      | 374                         | 26                       |
| 2019-2020 | 3            | 0                | 3                      | 207            | 92                 | 10                   | 20                  | 329                      | 314                         | 15                       |
| 2020-2021 | 2            | 2                | 0                      | 128            | 58                 | 20                   | 13                  | 219                      | 294                         | -75                      |
| 2021-2022 | 4            | 1                | 3                      | 251            | 128                | 13                   | 21                  | 413                      | 356                         | 57                       |
| Average   | 4            | 1                | 3                      | 223            | 103                | 13                   | 20                  | 359                      | 322                         | 37                       |