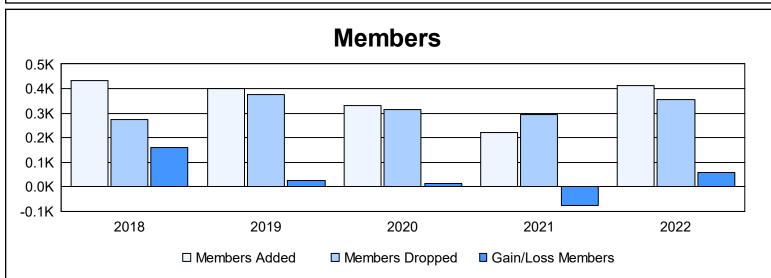

District 108AB As of June 2022 Cumulative

| Year      | New<br>Clubs | Dropped<br>Clubs | Gain/<br>Loss<br>Clubs | New<br>Members | Charter<br>Members | Reinstate<br>Members | Transfer<br>Members | Total<br>Member<br>Added | Total<br>Members<br>Dropped | Gain/<br>Loss<br>Members |
|-----------|--------------|------------------|------------------------|----------------|--------------------|----------------------|---------------------|--------------------------|-----------------------------|--------------------------|
| 2017-2018 | 6            | 1                | 5                      | 246            | 156                | 9                    | 22                  | 433                      | 273                         | 160                      |
| 2018-2019 | 3            | 1                | 2                      | 283            | 79                 | 12                   | 26                  | 400                      | 374                         | 26                       |
| 2019-2020 | 3            | 0                | 3                      | 207            | 92                 | 10                   | 20                  | 329                      | 314                         | 15                       |
| 2020-2021 | 2            | 2                | 0                      | 128            | 58                 | 20                   | 13                  | 219                      | 294                         | -75                      |
| 2021-2022 | 4            | 1                | 3                      | 251            | 128                | 13                   | 21                  | 413                      | 356                         | 57                       |
| Average   | 4            | 1                | 3                      | 223            | 103                | 13                   | 20                  | 359                      | 322                         | 37                       |